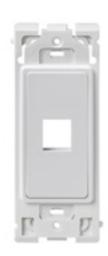

### **Item Description**

1-Port Renu Insert, Navajo Sand

UPC Code: 07847757559

Country of Origin: Mexico - \*Eligible for ARRA funded projects > \$7,443,000