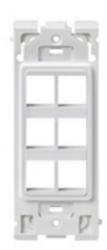

# **Wallplates and Housings**

**Item Description** 

6-Port Renu Insert, Navajo Sand

UPC Code: 07847757568

Country of Origin: Mexico - \*Eligible for ARRA funded projects > \$7,443,000