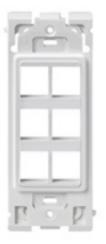

## SPECIFICATION SUBMITTAL

| JOB NAME:   | CATALOG NUMBERS: |  |
|-------------|------------------|--|
|             |                  |  |
| JOB NUMBER: |                  |  |

**Item Description** 

6-Port Renu Insert, Onyx Black