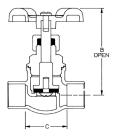

726-LF

| *NOM.<br>Size | DIMENSIONS          |                                    | APPROX.                                                  |
|---------------|---------------------|------------------------------------|----------------------------------------------------------|
|               | В                   | C                                  | NET WT.                                                  |
| 1/2"          | 2 <sup>9</sup> /16" | 1 <sup>3</sup> /16"                | .42 lb                                                   |
| 3/4"          | 2 <sup>9</sup> /16" | 1 <sup>3</sup> /16"                | .49 lb                                                   |
|               | <b>SIZE</b> 1/2"    | SIZE B<br>1/2" 2 <sup>9</sup> /16" | SIZE B C<br>1/2" 2 <sup>9</sup> /16" 1 <sup>3</sup> /16" |