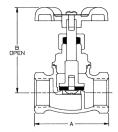

**726-LF** Cup x Cup

**76-LF** FIP x FIP

**76-LF** 

| DESCRIPTION        | NOM.<br>SIZE | DIMENSIONS          |                     | APPROX. |
|--------------------|--------------|---------------------|---------------------|---------|
|                    |              | Α                   | В                   | NET WT. |
| Stop & Waste       | 1/2"         | 2 <sup>3</sup> /16" | 2 <sup>9</sup> /16" | .54 lb  |
| Valve<br>FIP x FIP | 3/4"         | 2 <sup>5</sup> /16" | 2 <sup>9</sup> /16" | .60 lb  |