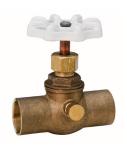

**726-LF** Cup x Cup

**76-LF** FIP x FIP

**76-LF** 

| DESCRIPTION        | NOM.<br>SIZE | DIMENSIONS          |                     | APPROX. |
|--------------------|--------------|---------------------|---------------------|---------|
|                    |              | Α                   | В                   | NET WT. |
| Stop & Waste       | 1/2"         | 2 <sup>3</sup> /16" | 2 <sup>9</sup> /16" | .54 lb  |
| Valve<br>FIP x FIP | 3/4"         | 2 <sup>5</sup> /16" | 2 <sup>9</sup> /16" | .60 lb  |