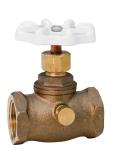

726-LF

| *NOM.<br>Size | DIMENSIONS          |                                    | APPROX.                                                  |
|---------------|---------------------|------------------------------------|----------------------------------------------------------|
|               | В                   | C                                  | NET WT.                                                  |
| 1/2"          | 2 <sup>9</sup> /16" | 1 <sup>3</sup> /16"                | .42 lb                                                   |
| 3/4"          | 2 <sup>9</sup> /16" | 1 <sup>3</sup> /16"                | .49 lb                                                   |
|               | <b>SIZE</b> 1/2"    | SIZE B<br>1/2" 2 <sup>9</sup> /16" | SIZE B C<br>1/2" 2 <sup>9</sup> /16" 1 <sup>3</sup> /16" |