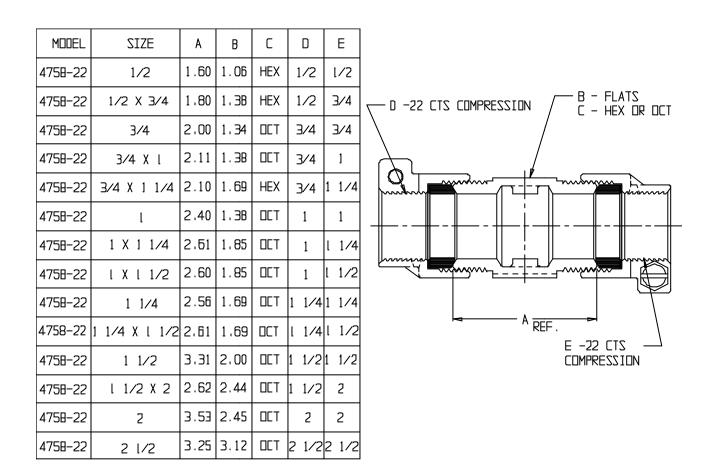

## Service Fitting – 4758-22

-22 CTS Compression x -22 CTS Compression

WARNING: It is unlawful in CALIFORNIA & VERMONT (effective 1/1/2010); MARYLAND (effective 1/1/2012); LOUISIANA (effective 1/1/2013) and the UNITED STATES OF AMERICA (effective 1/4/2014) to use THIS PRODUCT in the installation or repair of any public water system or any plumbing in a facility or system that provides water for human consumption. The wetted surface area of THIS PRODUCT has a weighted average lead content greater than 0.25%.

## SUBMITTAL INFORMATION

- Manufactured in compliance with ANSI/AWWA C800 (latest revision)
- Brass components conform to ASTM B62 and ASTM B584, UNS C83600 -85-5-5-5 (latest revision)
- Large wrench flats provided for proper installation
- Made in the United States of America