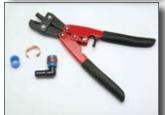

## **New & Improved! RINGCRUSHER™** Decrimping Tool

- Removes crimp ring and PEX tubing from fittings in seconds!
- New cushion-grip handle.
- New heavy-duty tool head with rounded anvil cuts fast. Prevents damage to inside fittings.
- No more hacksaw, torch or frustration.
- Will not damage PEX fittings when used properly.
- Lets you recycle brass & poly alloy/plastic fittings.

RINGCRUSHER cuts crimp rings off fittings and expands crimped tubing for easy removal. It only takes a few seconds. New heavy-duty design cuts crimp rings on 1/2", 3/4" and 1" copper, brass and poly alloy/plastic fittings and tube without damage to inside fittings. Stop wasting time using a hack-saw or torch, and stop throwing away expensive PEX fittings.

- 1. Cut off PEX tube close to the fitting. Insert small jaw inside fitting and fully close handles, forcing cutter through crimp ring.
- 2. Reposition cutter to uncut side of ring and partially close handles, forcing crimp ring open. Repeat in another position to free ring for removal.
- 3. Reinsert Ringcrusher into fitting; fully close the handles, forcing the cutting jaw into PEX pipe. Repeat in several positions to free PEX pipe for removal.