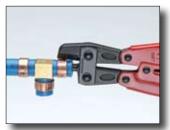

- 1. Cut off PEX tube close to the fitting. Insert small jaw inside fitting and fully close handles, forcing cutter through crimp ring.
- 2. Reposition cutter to uncut side of ring and partially close handles, forcing crimp ring open. Repeat in another position to free ring for removal.
- 3. Reinsert Ringcrusher into fitting; fully close the handles, forcing the cutting jaw into PEX pipe. Repeat in several positions to free PEX pipe for removal.