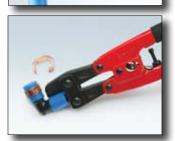

- 1. Cut off PEX tube close to the fitting. Insert small jaw inside fitting and fully close handles, forcing cutter through crimp ring.
- 2. Reposition cutter to uncut side of ring and partially close handles, forcing crimp ring open. Repeat in another position to free ring for removal.
- 3. Reinsert Ringcrusher into fitting; fully close the handles, forcing the cutting jaw into PEX pipe. Repeat in several positions to free PEX pipe for removal.