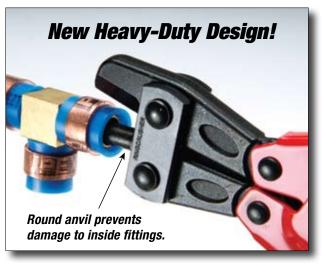

## **New & Improved! RINGCRUSHER™** Decrimping Tool

- Removes crimp ring and PEX tubing from fittings in seconds!
- New cushion-grip handle.
- New heavy-duty tool head with rounded anvil cuts fast. Prevents damage to inside fittings.
- No more hacksaw, torch or frustration.
- Will not damage PEX fittings when used properly.
- Lets you recycle brass & poly alloy/plastic fittings.

RINGCRUSHER cuts crimp rings off fittings and expands crimped tubing for easy removal. It only takes a few seconds. New heavy-duty design cuts crimp rings on 1/2", 3/4" and 1" copper, brass and poly alloy/plastic fittings and tube without damage to inside fittings. Stop wasting time using a hack-saw or torch, and stop throwing away expensive PEX fittings.