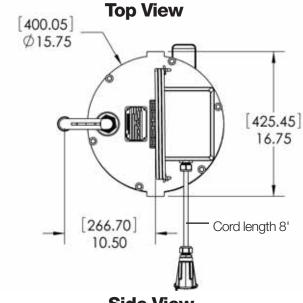

keeps gas and moisture from entering junction box
  - Includes floats, piping and replacement cover
- Sealed 6 pin, quick-connector with 8' cable lead plugs into existing E-one connector.
- Heavy-duty cast iron anti-siphon check valve
- Alarm float works as a redundant "on" float.
  Will sound alarm and activate pump in the event of a main switch failure
- Stainless steel piping and discharge elbow
  - Adjustable cover height allows for proper discharge elbow engagement
- Original equipment manual over-ride switch remains operable with the LSG-RE drop-in unit.

E/One® is a registered trademark of Environment One Corporation and is not affiliated with Liberty Pumps

nnowate. ewolwe

## Retro-Fit System for E/One® Grinder Packages

#### **Performance Curves:**



#### **Dimensional Data**



### Side View



#### Models

#### Single Stage LSG-Series

| <b>Liberty Model</b> | E/One® Model          | Нр. | Volts   | Amps | Hz. | Wgt. lbs. |
|----------------------|-----------------------|-----|---------|------|-----|-----------|
| LSG202-RE            | Fits GP200 and GP2000 | 2   | 208-230 | 15   | 60  | 123       |
| LSG202-REX           | Fits Extreme D-Series | 2   | 208-230 | 15   | 60  | 123       |

#### 2-Stage LSGX-Series

| Liberty Model | E/One® Model            | Нр. | Volts   | Amps | Hz. | Wgt. lbs. |
|---------------|-------------------------|-----|---------|------|-----|-----------|
| LSGX202-RE    | Fits GP200 and GP2000   | 2   | 208-230 | 15   | 60  | 129       |
| LSGX202-REX   | K Fits Extreme D-Series | 2   | 208-230 | 15   | 60  | 129       |

See LSG or