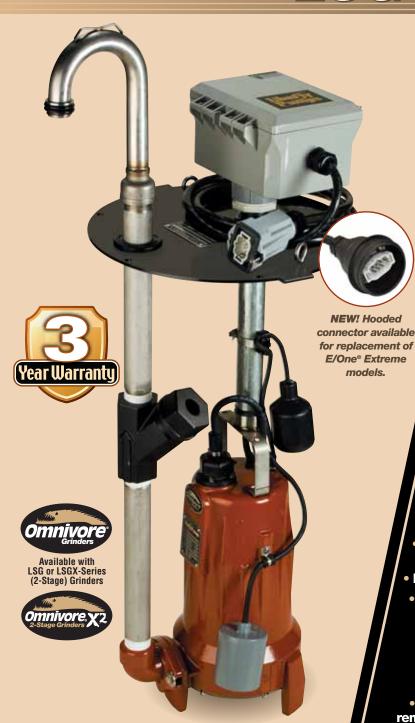

# LSG-RE-Series

Retro-Fit Systems for E/One® Grinder Packages

A Completely Assembled Grinder Replacement Package for E/One® GP200, GP2000 and Extreme Systems

#### Features:

- Liberty's 2 hp Omnivore grinder pump - available in single stage or two stage
  - Fully assembled and ready to drop-in-place
- Nema 4X junction box contains motor contactor and terminal strip
- Robust cord seal grommet keeps gas and moisture from entering junction box
  - Includes floats, piping and replacement cover
- Sealed 6 pin, quick-connector with 8' cable lead plugs into existing E-one connector.
- Heavy-duty cast iron anti-siphon check valve
- Alarm float works as a redundant "on" float.
  Will sound alarm and activate pump in the event of a main switch failure
- Stainless steel piping and discharge elbow
  - Adjustable cover height allows for proper discharge elbow engagement
- Original equipment manual over-ride switch remains operable with the LSG-RE drop-in unit.

E/One® is a registered trademark of Environment One Corporation and is not affiliated with Liberty Pumps

nnowate. ewolwe