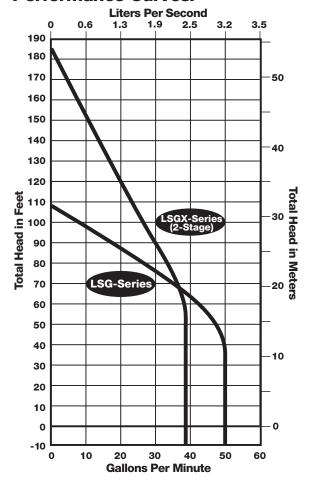

ip
- Robust cord seal grommet keeps gas and moisture from entering junction box
  - Includes floats, piping and replacement cover
- Sealed 6 pin, quick-connector with 8' cable lead plugs into existing E-one connector.
- Heavy-duty cast iron anti-siphon check valve
- Alarm float works as a redundant "on" float.
  Will sound alarm and activate pump in the event of a main switch failure
- Stainless steel piping and discharge elbow
  - Adjustable cover height allows for proper discharge elbow engagement
- Original equipment manual over-ride switch remains operable with the LSG-RE drop-in unit.

E/One® is a registered trademark of Environment One Corporation and is not affiliated with Liberty Pumps

nnowate. ewolwe

## Retro-Fit System for E/One® Grinder Packages

#### **Performance Curves:**



#### **Dimensional Data**



### Side View



#### Models

#### Single Stage LSG-Series

| <b>Liberty Model</b> | E/One® Model          | Нр. | Volts   | Amps | Hz. | Wgt. lbs. |
|----------------------|-----------------------|-----|---------|------|-----|-----------|
| LSG202-RE            | Fits GP200 and GP2000 | 2   | 208-230 | 15   | 60  | 123       |
| LSG202-REX           | Fits Extreme D-Series | 2   | 208-230 | 15   | 60  | 123       |

#### 2-Stage LSGX-Series

| Liberty Model | E/One® Model            | Нр. | Volts   | Amps | Hz. | Wgt. lbs. |
|---------------|-------------------------|-----|---------|------|-----|-----------|
| LSGX202-RE    | Fits GP200 and GP2000   | 2   | 208-230 | 15   | 60  | 129       |
| LSGX202-REX   | K Fits Extreme D-Series | 2   | 208-230 | 15   |