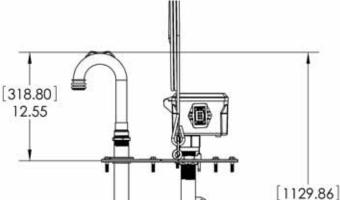

isture from entering junction box
  - Includes floats, piping and replacement cover
- Sealed 6 pin, quick-connector with 8' cable lead plugs into existing E-one connector.
- Heavy-duty cast iron anti-siphon check valve
- Alarm float works as a redundant "on" float.
  Will sound alarm and activate pump in the event of a main switch failure
- Stainless steel piping and discharge elbow
  - Adjustable cover height allows for proper discharge elbow engagement
- Original equipment manual over-ride switch remains operable with the LSG-RE drop-in unit.

E/One® is a registered trademark of Environment One Corporation and is not affiliated with Liberty Pumps

nnowate. ewolwe

## Retro-Fit System for E/One® Grinder Packages

#### **Performance Curves:**



#### **Dimensional Data**



### Side View



#### Models

#### Single Stage LSG-Series

| <b>Liberty Model</b> | E/One® Model          | Нр. | Volts   | Amps | Hz. | Wgt. lbs. |
|----------------------|-----------------------|-----|---------|------|-----|-----------|
| LSG202-RE            | Fits GP200 and GP2000 | 2   | 208-230 | 15   | 60  | 123       |
| LSG202-REX           | Fits Extreme D-Series | 2   | 208-230 | 15   | 60  | 123       |

#### 2-Stage LSGX-Series

| Liberty Model | E/One® Model            | Нр. | Volts   | Amps | Hz. | Wgt. lbs. |
|---------------|-------------------------|-----|---------|------|-----|-----------|
| LSGX202-RE    | Fits GP200 and GP2000   | 2   | 208-230 | 15   | 60  | 129       |
| LSGX202-REX   | K Fits Extreme D-Series | 2   | 208-230 | 15   | 60  | 129       |

See LSG or LSGX series grin