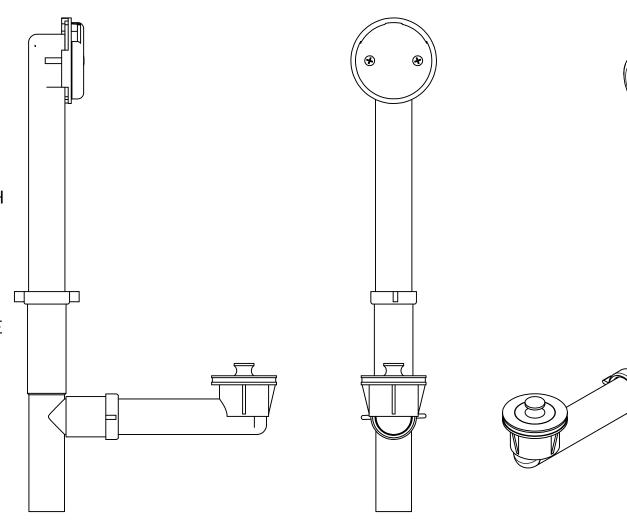

## PVC & ABD TUBULAR BATH WASTE KITS 1-1/2" LIFT AND TURN BATH WASTE TUBULATR KIT

- HEAVY WALLED PVC AND ABS TUBULAR
- AVAILABLE IN POLISHED CHROME AND PVD PROTECTED POLISHED BRASS AND STAIN NICKEL
- 2-HOLE FACE PLATES WITH WRAP-AROUND GASKETS AND TAPPED HOLES
- 1-1/2" IPS THREADED DRAIN SHOE
- OVERFLOW ELBOW DESIGNED TO ACCOMODATE B07-202 TEST KIT
- WING NUTS AND POLY WASHERS
- COME PACKAGED IN INDIVIDUAL BOX
- UPC LISTED

|   | PHONE NUMBER 1-800-355-6637  FAX NUMBER 1-800-462-6991  SCALE .5:1  DATE 7-19-11 | PART NO. | P37500 | P39500 | P37501 | P39501 | P37502 | P39502 |
|---|----------------------------------------------------------------------------------|----------|--------|--------|--------|--------|--------|--------|
| • |                                                                                  | FINISH   | СР     | СР     | РВ     | РВ     | SN     | SN     |
|   | 1 OF 1  DRAWN BY ASHLEY KRALOVEC                                                 | MATERIAL | PVC    | ABS    | PVC    | ABS    | PVC    | ABS    |