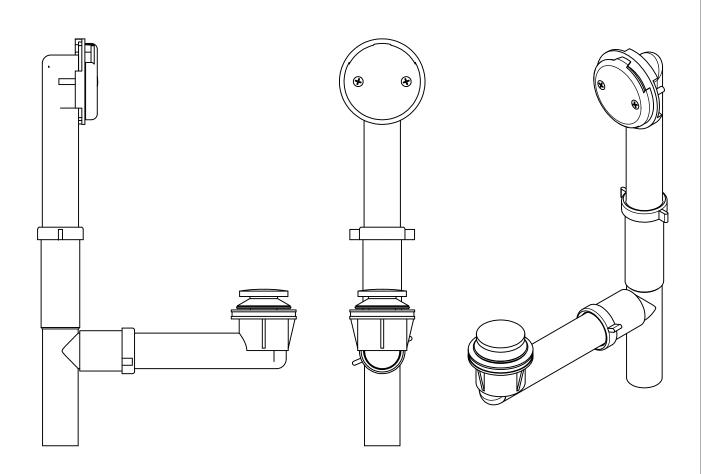

## 1-1/2" BRASS TOE TOUCH BATH WASTE TUBULAR KIT

- HEAVY WALLED PVC AND ABS TUBULAR
- AVAILABLE IN POLISHED CHROME AND PVD PROTECTED POLISHED BRASS AND STAIN NICKEL
- 2-HOLE FACE PLATES WITH WRAP-AROUND GASKETS AND TAPPED HOLES
- 1-1/2" IPS THREADED DRAIN SHOE
- OVERFLOW ELBOW DESIGNED TO ACCOMODATE B07-202 TEST KIT
- WING NUTS AND POLY WASHERS
- COME PACKAGED IN INDIVIDUAL BOX
- UPC LISTED

|   | PHONE NUMBER  1-800-355-6637  FAX NUMBER  1-800-462-6991  SCALE  .5: 1  B-12-11 | PART NO. | P37506 | P39506 | P37507 | P39507 | P37508 | P39508 |
|---|---------------------------------------------------------------------------------|----------|--------|--------|--------|--------|--------|--------|
| • |                                                                                 | FINISH   | СР     | СР     | РВ     | РВ     | SN     | SN     |
|   | 1 OF 1  DRAWN BY ASHLEY KRALOVEC                                                | MATERIAL | PVC    | ABS    | PVC    | ABS    | PVC    | ABS    |