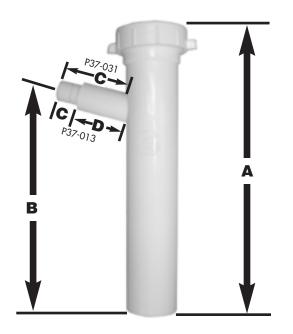

| PART NO.  | SIZE                                                                           | A      | В      | C       | D      |  |
|-----------|--------------------------------------------------------------------------------|--------|--------|---------|--------|--|
| □ P37-013 | $1^{1}/2^{\prime\prime} \times 8^{\prime\prime} \times 1^{1}/2^{\prime\prime}$ | 8 1/4" | 6 3/4" | 1″      | 1 1/4" |  |
| □ P37-031 | $1^{1}/2'' \times 8'' \times {}^{3}/4''$                                       | 8 3/8" | 6 1/2" | 2 5/16" |        |  |