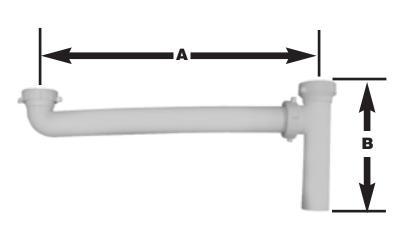

SPECIFICATION SUBMITTAL SHEET h e 0 n е S S t е p n S C 0 r r C 0 n D 0 PVC SLIP JOINT END OUTLET WASTE

| PART NO.  | SIZE                        | Α                   | В                               | C |
|-----------|-----------------------------|---------------------|---------------------------------|---|
| D P37-007 | 1 <sup>1</sup> /2" x 16"    | 15 <sup>3</sup> /4″ | 7″                              |   |
| 🗆 P37-034 | 1 1/2" x 16" Adjustable Arm | 16″                 | 7 <sup>3</sup> / <sub>4</sub> ″ |   |