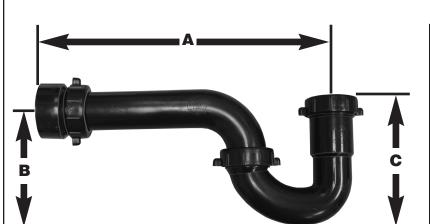

## features and benefits:

This product and others like it can be found in the Jones Stephens catalog. Call today to order your catalog or download it from our website: www.plumbest.com

| PART NO.  | SIZE           | A   | В      | C      |  |
|-----------|----------------|-----|--------|--------|--|
| □ P39-003 | 1 1/2"         | 11" | 4 1/2" | 4 3/4" |  |
| □ P39-032 | 1 1/2" Solvent | 11" | 4 1/2" | 4 3/4" |  |