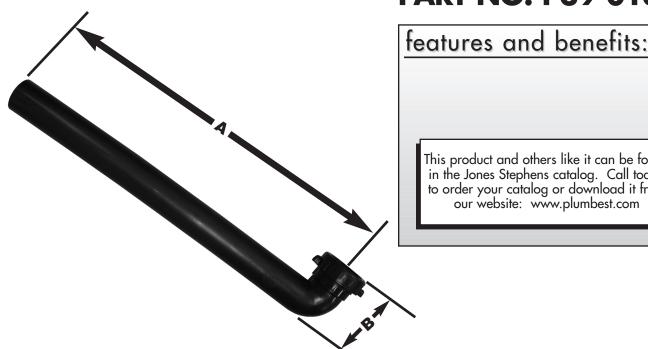

## **PART NO: P39-016**

This product and others like it can be found in the Jones Stephens catalog. Call today to order your catalog or download it from our website: www.plumbest.com

| PART NO.  | SIZE                                              | A       | В      | С | D |  |
|-----------|---------------------------------------------------|---------|--------|---|---|--|
| □ P39-016 | $1^{1}/2^{\prime\prime} \times 16^{\prime\prime}$ | 16 1/8" | 2 3/4" |   |   |  |