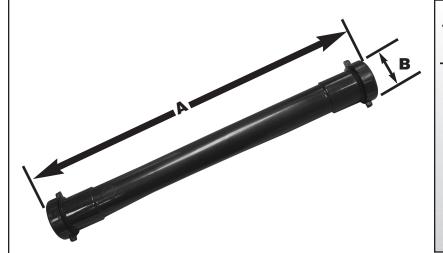

| PART NO.  | SIZE                                              | A       | В       | C | D |  |
|-----------|---------------------------------------------------|---------|---------|---|---|--|
| □ P39-018 | $1^{1}/2^{\prime\prime} \times 16^{\prime\prime}$ | 16 1/2" | 2 1/16" |   |   |  |