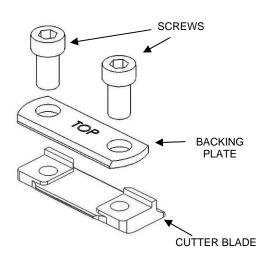

ITEM 5: J93099 CUTTER BLADE KIT

\*NOTE: Replacement cutter blade kit design may vary. Replace all parts as a kit.

#### J001 JR. ADAPTER REPAIR PARTS LIST

| BAND-IT<br>PART # | ITEM # | DESCRIPTION      |
|-------------------|--------|------------------|
| J01499            | 1      | HANDLE           |
|                   | 2      | CAM              |
| J02299            | 3      | BODY             |
|                   | 4      | PIVOT CAM PIN    |
| J93099*           | 5      | SCREW, SPECIAL   |
|                   |        | CUTTER BLADE     |
|                   |        | BACKING PLATE    |
|                   |        | HEX KEY, SPECIAL |
| J00587            | 6      | SHEAR HOOK       |
| J00987            | 7      | PIN, PIVOT HOOK  |