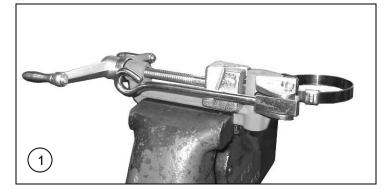

### To Install a BAND-IT Junior Clamp:

Place BAND-IT tool in vise. BAND-IT JR Adapter installs over nose of tool. Insert BAND-IT Junior or Junior SID Clamp in Tool and grip end of band by Band Gripper Lever contained in the slide block assembly of BAND-IT tool.