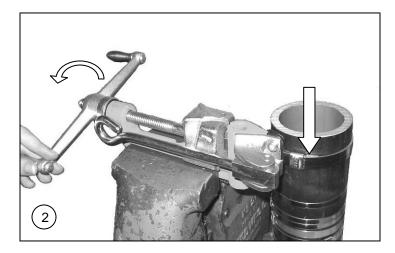

Install clamp over hose assembly. Tension clamp by turning the handle of BAND-IT Tool clockwise. To feel movement of band, place finger on BAND-IT BAND at buckle edge (shown by arrow) while tensioning with tool handle. When you no longer feel band moving through buckle, MAXIMUM PRESSURE HAS BEEN EXERTED BY BAND-IT BAND.

NOTE: USE OF VISE IS OPTIONAL FOR BAND WIDTHS OF 1/3" OR LESS. WE STRONGLY SUGGEST SECURING THE TOOL IN A VISE FOR CLAMPS WIDER THAN 1/2".

BAND-IT-IDEX, Inc. A Unit of IDEX Corporation 4799 Dahlia Street Denver, CO 80216-3070 USA P: 1-800-525-0758 F: 1-800-624-3925