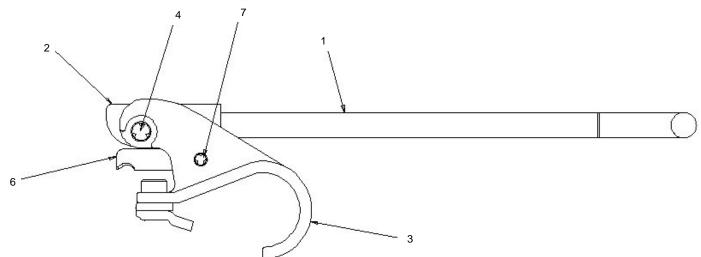

# J00169 JR. **Tool Adapter**

#### J001 JR. ADAPTER REPAIR PARTS LIST

| BAND-IT<br>PART # | ITEM # | DESCRIPTION      |
|-------------------|--------|------------------|
| J01499            | 1      | HANDLE           |
|                   | 2      | CAM              |
| J02299            | 3      | BODY             |
|                   | 4      | PIVOT CAM PIN    |
| J93099*           | 5      | SCREW, SPECIAL   |
|                   |        | CUTTER BLADE     |
|                   |        | BACKING PLATE    |
|                   |        | HEX KEY, SPECIAL |
| J00587            | 6      | SHEAR HOOK       |
| J00987            | 7      | PIN, PIVOT HOOK  |