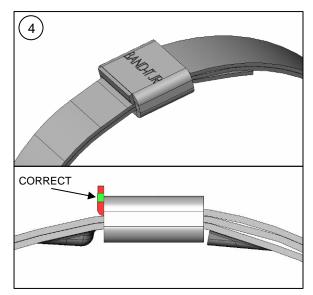

B. Grip buckle with hook in nose by pushing cutter handle. Push cutter handle farther to cut the band completing BAND-IT JR. Clamp.

The finished BAND-IT JR. Smooth I.D. Clamp. Lip lock will be bent upward 90° and have a cut-off edge (shown in green) that is flush to the edge of the buckle. Edges shown in red are too high or too low and may result in lower lock strength or sharp edges.