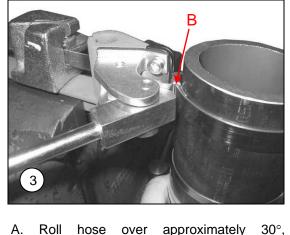

### www.BAND-IT-IDEX.com

Page 1 of 2

Document # P06287 rev. E © Copyright BAND-IT-IDEX, Inc. 2006 All rights reserved

BACKING OFF TENSION HANDLE 1/2 to 1 turn only through course of rollover, depending on type and size of hose.

B. Grip buckle with hook in nose by pushing cutter handle. Push cutter handle farther to cut the band completing BAND-IT JR. Clamp.

The finished BAND-IT JR. Smooth I.D. Clamp. Lip lock will be bent upward 90° and have a cut-off edge (shown in green) that is flush to the edge of the buckle. Edges shown in red are too high or too low and may result in lower lock strength or sharp edges.