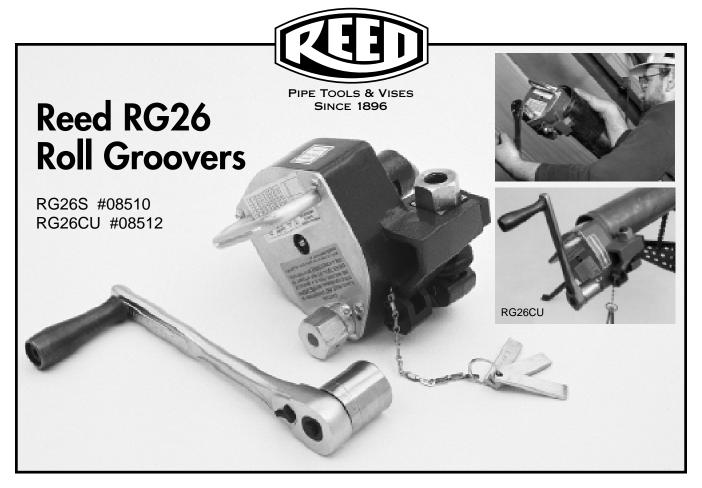

### **DESCRIPTION**

The Reed **RG26S** Roll Groover is designed to form standard rolled grooves in steel, stainless steel, PVC, and aluminum pipe in 2"-6" Schedule 10, and 2"-3" Schedule 40. The Reed **RG26CU** Roll Groover is designed to form standard rolled grooves in 2"-6" copper tubing. The groove is formed by a groove roll which is fed into the pipe wall. The pipe is supported by a drive roll, which is relieved to permit pipe wall deformation. The formed grooves comply with the specifications required for mechanical coupling systems. The only adjustment required is for the depth of the groove.

Designed for ease of use and portability, the RG26 series Roll Groovers provide a practical solution for manual on-site and in-place roll grooving.

RG26S/RG26CU models use angled rollers that keep the tool on the pipe and in-line. Does not "walk off" pipe. It uses heavy-duty bearings, hardened and ground shafts, and rollers mounted in a ductile iron housing for durability.

#### **SPECIFICATIONS**

| Capacity RG26S   | 2" - 6" Schedule 10             |
|------------------|---------------------------------|
| . ,              | 2" - 3" Schedule 40             |
| Capacity RG26CU  | 2" - 6" K,L,M, and DWV          |
| Depth Adjustment | Adjusting Nut, Depth            |
|                  | Gauges (included), and Jam Nuts |
| Actuation        | Crank Nut and Ratcheting        |
|                  | Crank Handle (included)         |
| Weight           | 20 lbs (9.1 kg)                 |