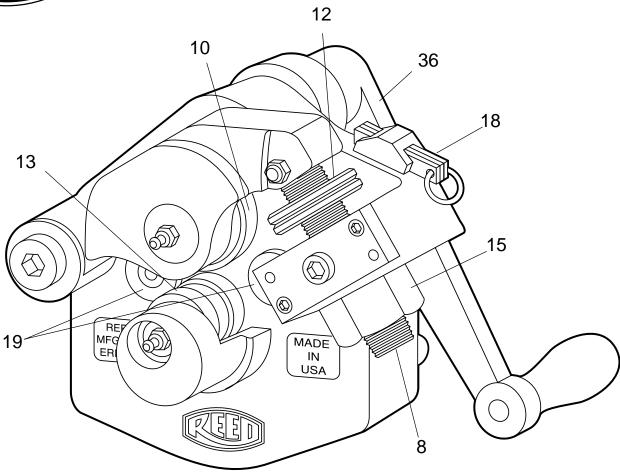

#### REED MANUFACTURING COMPANY

| Parts List |                      |                             |                              |             |                        |                             |                              |  |  |
|------------|----------------------|-----------------------------|------------------------------|-------------|------------------------|-----------------------------|------------------------------|--|--|
| Ref.       | Description          | RG26S<br>08510<br>Item Code | RG26CU<br>08512<br>Item Code | Ref.<br>No. | Description            | RG26S<br>08510<br>Item Code | RG26CU<br>08512<br>Item Code |  |  |
| 1          | Main Body            | 98520                       | 98565                        | 22          | Bronze Bushing         | 40461                       | 40461                        |  |  |
| 2          | Yoke                 | 98521                       | 98521                        | 23          | Bronze Bushing         | 40473                       | 40473                        |  |  |
| 3          | Crank Assembly       | 98522                       | 98522                        | 24          | Washer Large           | 40462                       | 40462                        |  |  |
| 4          | Drive Shaft          | 98523                       | 98523                        | 25          | Washer Small           | 40463                       | 40463                        |  |  |
| 5          | Drive Shaft Gear     | 98524                       | 98524                        | 26          | Groove Pin             | 30235                       | 30235                        |  |  |
| 6          | Crank Shaft Gear     | 98525                       | 98525                        | 27          | Grease Fitting         | 40338                       | 40338                        |  |  |
| 7          | Crank Shaft          | 98526                       | 98526                        | 28          | Roller Bearing         | 40459                       | 40459                        |  |  |
| 8          | Feed Screw           | 98527                       | 98527                        | 29          | Roller Bearing         | 40460                       | 40460                        |  |  |
| 9          | Groove Roll Shaft    | 98528                       | 98528                        | 30          | Needle Roller Bearing  | 40458                       | 40458                        |  |  |
| 10         | Groove Roll          | 98529                       | 98550                        | 31          | Roll Pin               | 30232                       | 30232                        |  |  |
| 11         | Cover Plate Assembly | 98542                       | 98542                        | 32          | Roll Pin               | 30233                       | 30233                        |  |  |
| 12         | Jam Nut              | 98531                       | 98531                        | 33          | Flat Head Socket Screw | 30216                       | 30216                        |  |  |
| 13         | Drive Roll           | 98532                       | 98551                        | 34          | Dowel Pin              | 30218                       | 30218                        |  |  |
| 14         | Crank Nut            | 98534                       | 98534                        | 35          | Retaining Ring         | 30219                       | 30219                        |  |  |
| 15         | Feed Nut             | 98535                       | 98535                        | 36          | Socket Set Screw       | 30224                       | 30224                        |  |  |
| 16         | Trunnion             | 98536                       | 98536                        | 37          | Shoulder Screw         | 30228                       | 30228                        |  |  |
| 17         | Trunnion Plate       | 98537                       | 98537                        | 38          | Shoulder Screw         | 30229                       | 30229                        |  |  |
| 18         | Depth Gauge Set      | 98549                       | 98566                        | 39          | Shoulder Screw         | 30227                       | 30227                        |  |  |
| 19         | Thrust Button        | 98538                       | 98538                        | 40          | Lock Nut               | 30231                       | 30231                        |  |  |
| 20         | Knurled Pin          | 98539                       | 98539                        | 41          | Hex Machine Screw      | 30225                       | 30225                        |  |  |
| 21         | Handle               | 98540                       | 98540                        | 42          | Socket Head Cap Screw  | 30230                       | 30230                        |  |  |