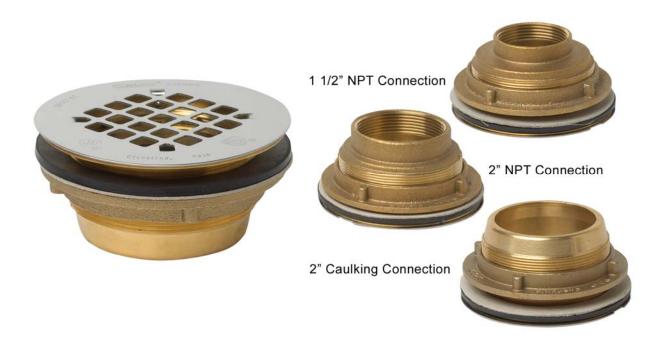

## BRASS SHOWER DRAIN

**TECHNICAL SPECIFICATION:** Oatey Brass Shower Drains are designed for use with preformed shower stall bases. The drain body is sealed to the shower base with a rubber gasket and fiber slip washer. Three DWV connection methods provide a drain for all applications of metallic pipe. Drain top accommodates  $4-\frac{1}{4}$ " Universal Snap-Tite Strainers available in a variety of designer finishes.

## **COMMON APPLICATIONS**

Oatey Brass Shower Drains are designed for use with preformed shower stall bases. The drain body is sealed to the shower base with a rubber gasket and fiber slip washer. Three DWV connection methods provide a drain for all applications of metallic pipe. Drain top accommodates 4-¼" Universal Snap-Tite Strainers available in a variety of designer finishes.

| PRODUCT<br>NUMBER | DESCRIPTION                                                                  | PACK | CARTON<br>WEIGHT |
|-------------------|------------------------------------------------------------------------------|------|------------------|
| 42050             | 2" Brass Caulk Shower Drain w/Stainless Steel Strainer (101 BR)              | 6    | 10 lbs.          |
| 42070             | 1-1/2" NPT IPS Brass Caulk Shower Drain w/Stainless Steel Strainer (101 NPT) | 6    | 9 lbs.           |
| 42073             | 2" NPT IPS Brass Caulk Shower Drain w/Stainless Steel Strainer (101 NPT)     | 6    | 10 lbs.          |