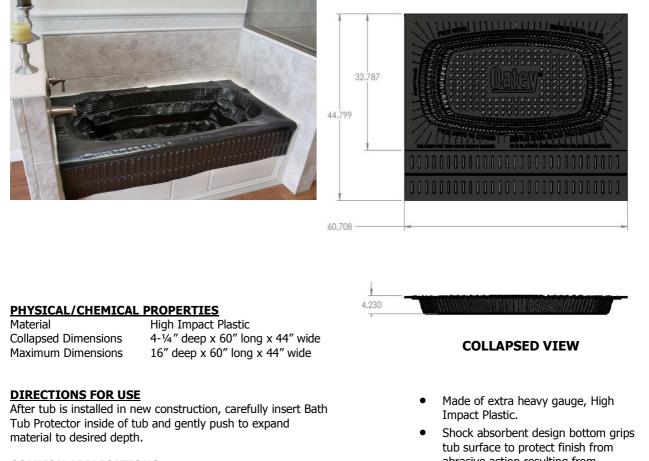

## ADJUSTABLE **BATH TUB PROTECTOR**

TECHNICAL SPECIFICATION: Oatey Adjustable Bath Tub Protector is designed to protect tub against damage from debris during construction or remodeling process. Adjustable Bath Tub Protector is made of a semi-flexible high-impact plastic and is designed with padded bottom to absorb shock and prevent scratch or dent damage to tub finish. Adjustable feature allows tub protectors to be shipped in nested, collapsed position for reduced storage space, and expand to fit standard tub styles from 14" to 16" depth.

## abrasive action resulting from movement.

- Easy assembly drop into tub and expand to desired depth
- Fit both left and right hand drain tubs

| PRODUCT NUMBER | SIZE      | PACK | CARTON WEIGHT |
|----------------|-----------|------|---------------|
| 34125          | 14" – 16" | 35   | 70 lbs.       |