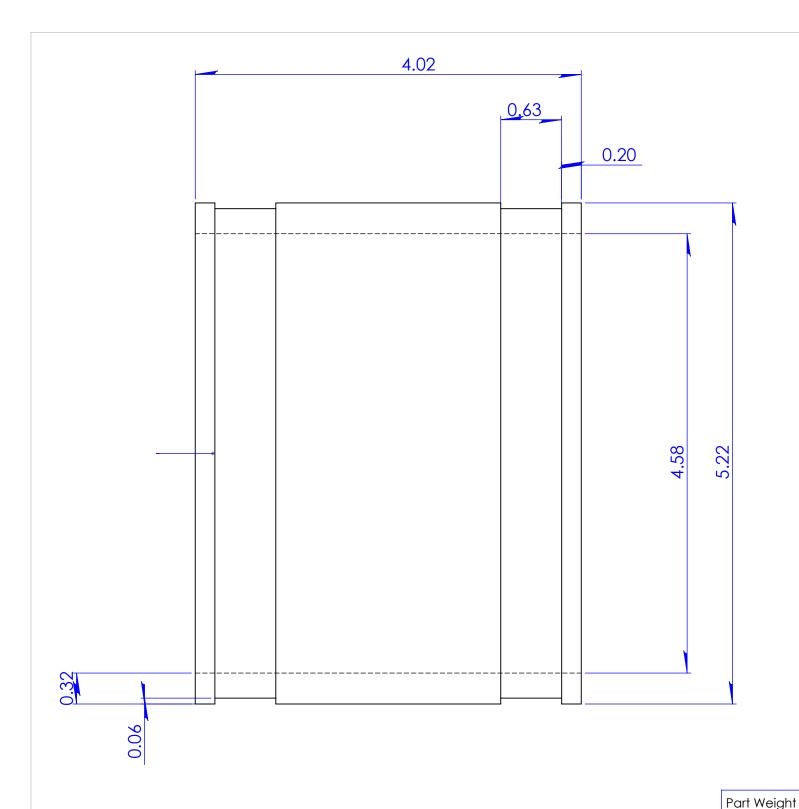

## \*Part Includes:

- -Clamp: Part Number 080-300, 2 pcs.
  -Shear Ring: Part Number SRC-19, 1 pc.
  -See additional drawings for these parts.

|   |                     |                                 | IOLERA                    | ANCES:                    |  |
|---|---------------------|---------------------------------|---------------------------|---------------------------|--|
|   | Min/Max Temp.       | -30/140 Degrees F               | .X= Fractional ±          |                           |  |
|   | Pressure Tested     | 4.3 PSI                         | 1                         | $= \pm .060$              |  |
|   | Material            | Flexible PVC 60 Duro<br>Shore A | .XXX=±.032<br>ANG.= ±0.5° |                           |  |
|   | Installation Torque | 60" Lbs.                        | UNLESS OTHERWI            | NLESS OTHERWISE SPECIFIED |  |
|   | Conforms to ASTM    | D5926, C1173                    |                           |                           |  |
| ; | Box Quantity        |                                 | INCHES                    | SIZE                      |  |
| 1 | Clamps used         | 300 Series                      |                           | 2 4                       |  |
| _ |                     |                                 | 3RD ANGLE PROJECTION      |                           |  |

1.40 lbs.

DESCRIPTION: TOLERANCES: Fractional ±

Coupling 4" Cast Iron/Plastic x 4" Cast Iron/Plastic

1056-44RC

| THE INFORMATION CONTAINED IN THIS |
|-----------------------------------|
| DRAWING IS THE SOLE PROPERTY OF   |
| FERNCO, INC. ANY REPRODUCTION IN  |
| PART OR AS A WHOLE WITHOUT THE    |
| WRITTEN PERMISSION OF FERNCO, INC |
| IS PROHIBITED.                    |