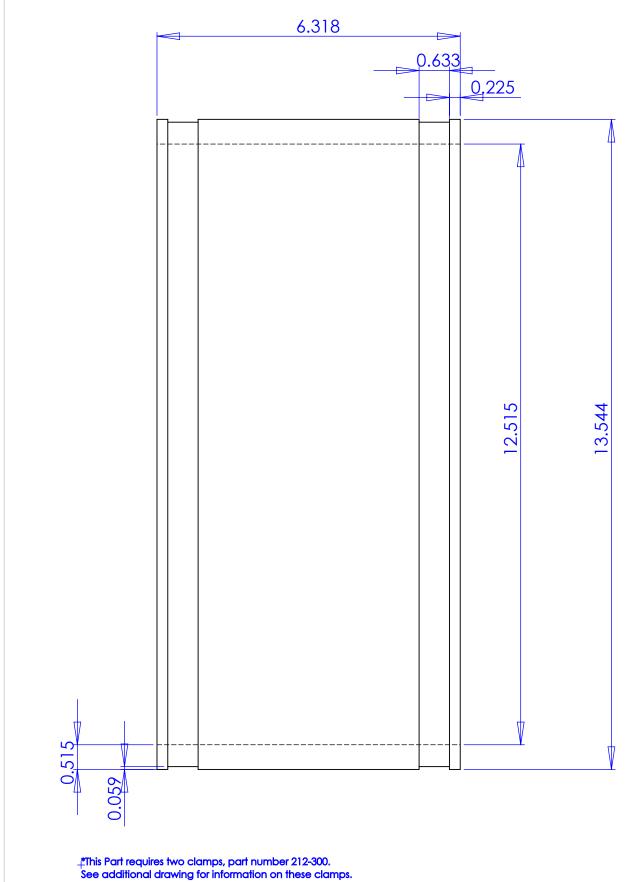

NOTES:
- SOME HIDDEN LINES NOT SHOWN
-BREAK ALL SHARP CORNERS
-REPORT ALL CHANGES TO ENGINEERING

300 S. DAYTON ST. DAVISON, MI 48423 PH: 810-653-9626 FAX:810-654-2616

|  | Part Weight         | 6.46 lbs.         | TOLER                                                      | ANCES:       | DESCRIPTION:               |                 |  |                    |  |
|--|---------------------|-------------------|------------------------------------------------------------|--------------|----------------------------|-----------------|--|--------------------|--|
|  | Min/Max Temp.       | -30/140 Degrees F | .X= Fractional ±<br>.XX= ±.02<br>.XXX=±.030<br>ANG.= ±0.5° |              | Coupling 12" Plastic x 12" |                 |  |                    |  |
|  | Pressure Tested     | 4.3 PSI           |                                                            |              | Plastic                    |                 |  |                    |  |
|  | Material            | Flexible PVC      |                                                            |              | 1057, 1010                 |                 |  |                    |  |
|  | Installation Torque | 60" Lbs.          | UNLESS OTHERW                                              | SE SPECIFIED | 1056-1212                  |                 |  |                    |  |
|  | Conforms to ASTM    | D5926, C1173      |                                                            |              |                            |                 |  |                    |  |
|  | Box Quantity        | 5                 | INCHES                                                     | SIZE A       | D. Brady                   |                 |  | scale not to scale |  |
|  | Clamps used         | 300 Series        |                                                            |              | D. blady                   |                 |  |                    |  |
|  |                     |                   | 3RD ANGLE PI<br>DO NOT SCAL                                |              | CHECKER:                   | DATE: 1/31/2007 |  | SHEET 1 OF 1       |  |