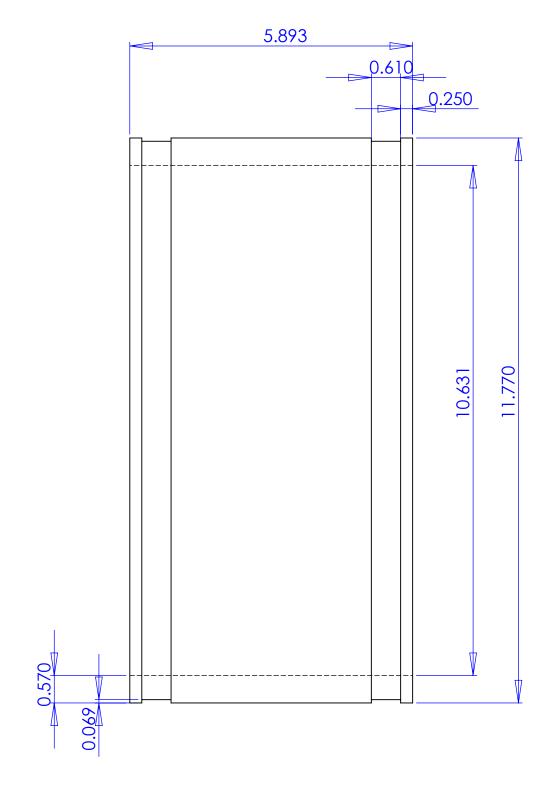

†This Part requires two clamps, part number 184-300. See additional drawing for information on these clamps.

NOTES:
- SOME HIDDEN LINES NOT SHOWN
-BREAK ALL SHARP CORNERS
-REPORT ALL CHANGES TO ENGINEERING

300 S. DAYTON ST. DAVISON, MI 48423 PH: 810-653-9626 FAX:810-654-2616

| Part Weight         | 5.364 lbs.        | TOLERANCES:  .X= Fractional ±  .XX= ±.02  .XXX=±.030  ANG.= ±0.5°  UNLESS OTHERWISE SPECIFIED |      | DESCRIPTION:               |                 |                    |
|---------------------|-------------------|-----------------------------------------------------------------------------------------------|------|----------------------------|-----------------|--------------------|
| Min/Max Temp.       | -30/140 Degrees F |                                                                                               |      | Coupling 10" Plastic x 10" |                 |                    |
| Pressure Tested     | 4.3 PSI           |                                                                                               |      | Plastic                    |                 |                    |
| Material            | Flexible PVC      |                                                                                               |      | 105/ 1010                  |                 |                    |
| Installation Torque | 60" Lbs.          |                                                                                               |      | 1056-1010                  |                 |                    |
| Conforms to ASTM    | D5926             |                                                                                               |      |                            |                 |                    |
| Box Quantity        | 5                 | INCHES                                                                                        | SIZE | D. Brady                   |                 | scale not to scale |
| Clamps used         | 300 Series        |                                                                                               |      | D. blady                   |                 |                    |
|                     |                   | 3RD ANGLE PROJECTION DO NOT SCALE DRAWING                                                     |      | CHECKER:                   | DATE: 1/30/2007 | SHEET 1 OF 1       |