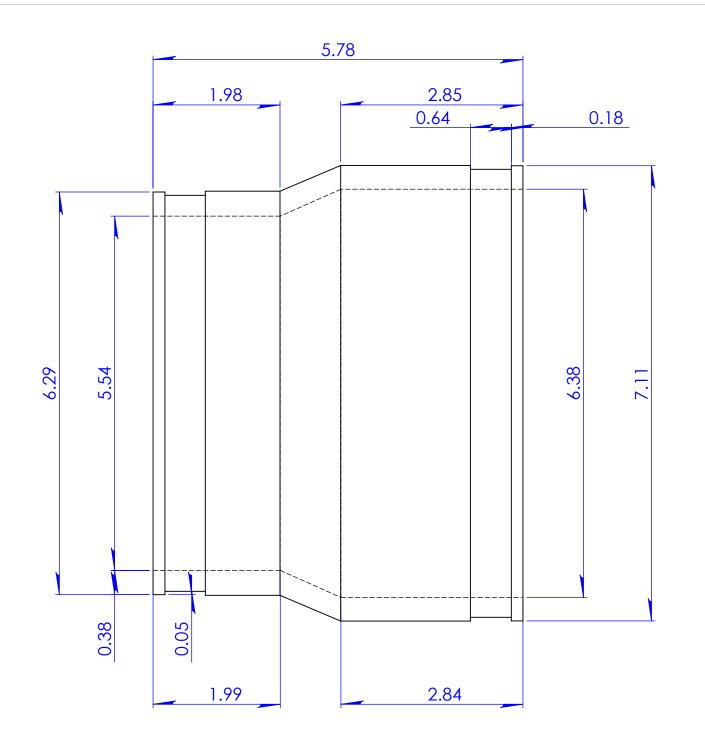

300 S. DAYTON ST. DAVISON, MI 48423 PH: 810-653-9626 FAX:810-654-2616

\*This Part requires two clamps, part numbers 104-300 & 116-300. See additional drawings for information on these clamps.

|  | Part Weight         | 2.22 lbs.                       | TOLERANCES: .X= Fractional ± .XX= ±.060 .XXX=±.032 ANG.= ±0.5° UNLESS OTHERWISE SPECIFIED |      |
|--|---------------------|---------------------------------|-------------------------------------------------------------------------------------------|------|
|  | Min/Max Temp.       | -30/140 Degrees F               |                                                                                           |      |
|  | Pressure Tested     | 4.3 PSI                         |                                                                                           |      |
|  | Material            | Flexible PVC 60 Duro<br>Shore A |                                                                                           |      |
|  | Installation Torque | 60" Lbs.                        |                                                                                           |      |
|  | Conforms to ASTM    | D5926, C1173                    | LINUTE                                                                                    | 0.75 |
|  | Box Quantity        | 20                              | INCHES                                                                                    | SIZE |
|  | Clamps used         | 300 Series                      | 3RD ANGLE PROJECTION DO NOT SCALE DRAWING                                                 |      |
|  |                     |                                 |                                                                                           |      |

DESCRIPTION: TOLERANCES: = Fractional ±  $.XX = \pm .060$   $.XXX = \pm .032$   $ANG. = \pm 0.5^{\circ}$ SS OTHERWISE SPECIFIED

Coupling 6" Plastic/CI x 5" Plastic/CI

1056-65

PROPRIETARY AND CONFIDENTIAL

THE INFORMATION CONTAINED IN THIS DRAWING IS THE SOLE PROPERTY OF FERNCO, INC. ANY REPRODUCTION IN PART OR AS A WHOLE WITHOUT THE WRITTEN PERMISSION OF FERNCO, INC. IS PROHIBITED.

SCALE not to scale D. Brady NGLE PROJECTION CHECKER: DATE: 3/20/2009 SHEET 1 OF 1