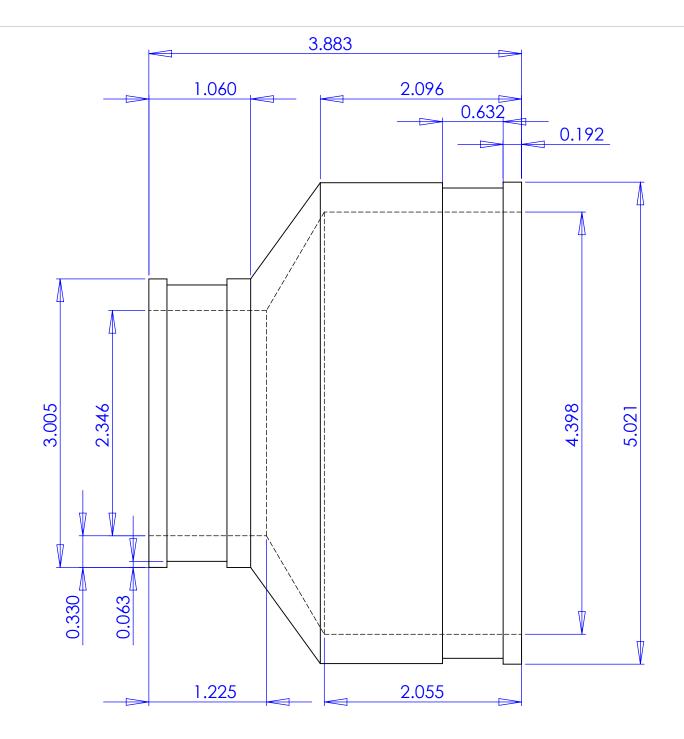

\*This Part requires two clamps, part numbers 042-300 & 080-300. See additional drawing for information on these clamps.

> NOTES: - SOME HIDDEN LINES NOT SHOWN - BREAK ALL SHARP CORNERS - REPORT ALL CHANGES TO ENGINEERING

|    | Part Weight         | .965 lbs.         | TOI FR.                                                    | ances:            |  |
|----|---------------------|-------------------|------------------------------------------------------------|-------------------|--|
|    | Min/Max Temp.       | -30/140 Degrees F | .X= Fractional ±<br>.XX= ±.02<br>.XXX=±.030<br>ANG.= ±0.5° |                   |  |
|    | Pressure Tested     | 4.3 PSI           |                                                            |                   |  |
|    | Material            | Flexible PVC      |                                                            |                   |  |
|    | Installation Torque | 60'' Lbs.         |                                                            | HERWISE SPECIFIED |  |
|    | Conforms to ASTM    | D5926             |                                                            |                   |  |
| 5  | Box Quantity        | 10                | INCHES                                                     | SIZE              |  |
| N  | Clamps used         | 300 Series        |                                                            |                   |  |
| C. | · · ·               |                   | 3RD ANGLE PROJECTION<br>DO NOT SCALE DRAWING               |                   |  |

| NCO <sup>®</sup> DAVISON<br>PH: 810-2               | AYTON ST.<br>N, MI 48423<br>653-9626<br>654-2616 |  |  |  |  |
|-----------------------------------------------------|--------------------------------------------------|--|--|--|--|
| DESCRIPTION:<br>Coupling 4" Plastic x 2"<br>Plastic |                                                  |  |  |  |  |
| 1056-42                                             |                                                  |  |  |  |  |
| DESIGNER:<br>D. Brady                               | scale<br>not to scale                            |  |  |  |  |
| CHECKER: DATE: 2/6/2007                             | Sheet 1 of 1                                     |  |  |  |  |
|                                                     |                                                  |  |  |  |  |