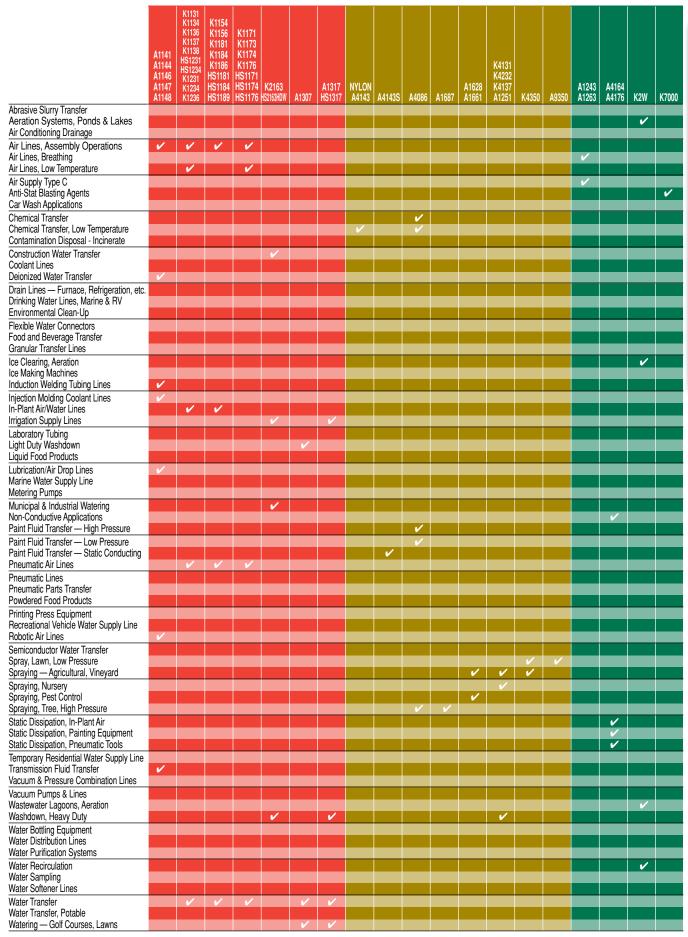

|                                                                      |              |      |      |              |              |                                          |          |          |     |          |          |                |                |     |          |          |          |                | 1/5000           |
|----------------------------------------------------------------------|--------------|------|------|--------------|--------------|------------------------------------------|----------|----------|-----|----------|----------|----------------|----------------|-----|----------|----------|----------|----------------|------------------|
|                                                                      |              |      |      |              |              |                                          |          |          |     |          |          |                |                |     |          |          |          |                | K5090<br>K5094   |
|                                                                      |              |      |      |              | 2840<br>2841 | HSC2840<br>HSC2841                       |          |          |     |          |          | K6136          |                |     |          |          |          |                | K5096<br>HS5090  |
|                                                                      | K018<br>K010 | K050 | 3300 | 2600         | 2844<br>2846 | HSC2840<br>HSC2841<br>HSC2844<br>HSC2846 | HSC2060  | 220      | 221 | A1730    | A3236    | K6155<br>K6158 | K3280<br>K3285 | 136 | K3150    | K3130    | K7300    | K7160<br>K7130 | HS5094<br>HS5096 |
| Abrasive Slurry Transfer                                             | KOTO         | RUJU | 3300 | <b>2</b> 000 | 2040         | 11002040                                 | 11002300 | ZEU      |     | AIIO     | AUZUU    | 10150          | 110200         | 100 | 110100   | 10100    | Krooo    | 100            | 1100000          |
| Aeration Systems, Ponds & Lakes Air Conditioning Drainage            | V            | V    |      |              |              |                                          |          | <b>V</b> | V   |          |          |                |                |     |          |          |          |                |                  |
| Air Lines, Assembly Operations                                       |              | V    |      |              |              | ~                                        | V        |          |     |          |          |                |                |     |          |          |          |                | V                |
| Air Lines, Breathing Air Lines, Low Temperature                      |              |      |      |              | ~            | V                                        | V        |          | _   | _        | _        |                |                | _   | V        | V        | _        | V              | V                |
| Air Supply Type C<br>Anti-Stat Blasting Agents                       |              |      |      |              |              |                                          |          |          |     |          |          |                |                |     |          |          |          |                |                  |
| Car Wash Applications Chemical Transfer                              |              | V    |      |              | V            | V                                        |          |          |     |          |          |                |                |     |          |          |          | V              |                  |
| Chemical Transfer, Low Temperature                                   |              |      |      |              |              |                                          |          |          |     |          |          |                |                |     |          |          |          |                |                  |
| Contamination Disposal - Incinerate Construction Water Transfer      |              |      |      |              |              |                                          |          |          |     | ~        |          |                |                |     |          |          |          |                |                  |
| Coolant Lines                                                        |              |      |      |              |              |                                          |          |          |     |          |          |                |                |     |          |          |          |                |                  |
| Deionized Water Transfer  Drain Lines — Furnace, Refrigeration, etc. | V            | V    |      |              |              |                                          |          | <b>V</b> | V   |          | V        | <b>V</b>       | V              |     | V        | V        |          | V              |                  |
| Drinking Water Lines, Marine & RV Environmental Clean-Up             |              |      |      |              |              |                                          |          |          |     | _        | V        |                | _              | V   | _        | _        | _        | _              |                  |
| Flexible Water Connectors                                            |              |      |      |              |              |                                          |          |          |     |          |          |                | V              |     |          |          |          |                |                  |
| Food and Beverage Transfer<br>Granular Transfer Lines                | <b>V</b>     |      |      | V            | V            |                                          |          |          |     | <b>V</b> | <b>✓</b> |                |                |     | <b>✓</b> | <b>✓</b> | <b>✓</b> | <b>✓</b>       |                  |
| Ice Clearing, Aeration                                               |              |      |      |              |              |                                          |          |          |     |          |          |                |                |     |          |          |          |                |                  |
| Ice Making Machines Induction Welding Tubing Lines                   | <b>V</b>     |      |      |              |              |                                          |          | V        |     |          |          | ~              |                |     |          |          |          |                |                  |
| Injection Molding Coolant Lines                                      |              |      |      |              |              |                                          |          |          |     |          |          |                |                |     |          |          |          |                |                  |
| In-Plant Air/Water Lines<br>Irrigation Supply Lines                  |              |      |      |              |              |                                          |          |          |     |          |          |                |                |     |          |          |          |                |                  |
| Laboratory Tubing                                                    | V            |      |      |              |              |                                          |          |          |     |          |          |                |                |     |          |          |          |                |                  |
| Light Duty Washdown<br>Liquid Food Products                          |              |      |      | V            |              |                                          |          | V        |     |          | ~        |                |                |     | V        | ~        | ~        | V              |                  |
| Lubrication/Air Drop Lines                                           |              |      |      |              | V            |                                          |          |          |     |          |          |                |                |     |          |          |          |                |                  |
| Marine Water Supply Line<br>Metering Pumps                           |              |      |      | V            | V            |                                          |          |          |     |          |          |                |                | ~   |          |          |          |                |                  |
| Municipal & Industrial Watering                                      |              |      |      |              |              |                                          |          |          |     |          |          |                |                |     |          |          |          |                |                  |
| Non-Conductive Applications Paint Fluid Transfer — High Pressure     |              |      |      |              |              |                                          |          |          |     |          |          | V              |                |     |          |          |          |                |                  |
| Paint Fluid Transfer — Low Pressure                                  |              |      |      |              |              |                                          |          |          |     |          |          |                |                |     |          |          |          |                |                  |
| Paint Fluid Transfer — Static Conducting Pneumatic Air Lines         |              |      |      |              |              | V                                        | V        |          |     |          |          |                |                |     |          |          |          |                | V                |
| Pneumatic Lines                                                      | V            |      |      |              |              |                                          | V        | V        | V   |          |          |                |                |     | V        | V        |          | _              |                  |
| Pneumatic Parts Transfer                                             |              |      |      |              |              |                                          |          |          |     |          |          |                |                |     |          |          |          | V              |                  |
| Printing Press Equipment                                             | V            | V    |      | V            |              |                                          |          |          |     |          |          |                |                |     | <b>✓</b> | <b>V</b> |          |                |                  |
| Recreational Vehicle Water Supply Line                               |              |      |      |              |              |                                          |          |          |     |          |          |                |                | ~   |          |          |          |                |                  |
| Robotic Air Lines Semiconductor Water Transfer                       |              |      |      |              | V            |                                          |          |          | _   |          | ~        | V              | V              |     |          | _        |          | _              |                  |
| Spray, Lawn, Low Pressure                                            |              |      |      |              |              |                                          |          |          |     |          |          |                |                |     |          |          |          |                |                  |
| Spraying — Agricultural, Vineyard Spraying, Nursery                  |              |      |      |              |              |                                          |          |          |     |          |          |                |                |     |          |          |          |                |                  |
| Spraying, Pest Control                                               |              |      |      |              |              |                                          |          |          |     |          |          |                |                |     |          |          |          |                |                  |
| Spraying, Tree, High Pressure<br>Static Dissipation, In-Plant Air    |              |      |      |              |              |                                          |          |          |     |          |          |                |                |     |          |          |          |                |                  |
| Static Dissipation, Painting Equipment                               |              |      |      |              |              |                                          |          |          |     |          |          |                |                |     |          |          |          |                |                  |
| Static Dissipation, Pneumatic Tools                                  |              |      |      |              |              |                                          |          |          |     |          |          |                |                |     |          |          |          |                |                  |
| Temporary Residential Water Supply Line Transmission Fluid Transfer  |              |      |      |              |              |                                          |          |          |     |          | <b>V</b> | <b>V</b>       |                |     |          |          |          |                |                  |
| Vacuum & Pressure Combination Lines                                  |              |      |      |              |              |                                          |          |          |     |          |          |                |                |     |          |          | V        |                |                  |
| Vacuum Pumps & Lines<br>Wastewater Lagoons, Aeration                 |              |      |      |              |              |                                          |          |          |     |          |          |                |                |     |          |          | <b>✓</b> | ~              |                  |
| Washdown, Heavy Duty                                                 |              |      |      |              |              |                                          |          |          |     |          |          |                |                |     |          |          |          |                |                  |
| Water Bottling Equipment Water Distribution Lines                    | <b>V</b>     |      | V    |              |              |                                          |          | V        | V   |          | V        |                |                |     |          |          |          |                |                  |
| Water Purification Systems                                           | V            |      | ~    |              |              |                                          |          |          |     |          |          | V              |                |     |          |          |          |                |                  |
| Water Recirculation                                                  |              |      |      |              |              |                                          |          |          |     |          |          |                |                |     |          |          |          |                |                  |
| Water Sampling Water Softener Lines                                  |              |      |      |              |              |                                          |          | V        |     |          | V        |                |                |     |          |          |          |                |                  |
| Water Transfer                                                       | V            |      |      |              |              |                                          |          |          |     |          |          | ~              |                |     |          |          | V        |                |                  |
| Water Transfer, Potable<br>Watering — Golf Courses, Lawns            |              |      | V    |              |              |                                          |          |          |     |          |          | <b>✓</b>       | <b>V</b>       |     | <b>V</b> |          | <b>V</b> |                |                  |
|                                                                      |              |      |      |              |              |                                          |          |          |     |          |          |                |                |     |          |          |          |                |                  |

NOTE: Color coded to match page tabs.

BECAUSE WE CONTINUALLY EXAMINE WAYS TO IMPROVE OUR PRODUCTS, WE RESERVE THE RIGHT TO ALTER SPECIFICATIONS OR DISCONTINUE PRODUCTS WITHOUT PRIOR NOTICE.

6 KKTCA0408

NOTE: Color coded to match page tabs.