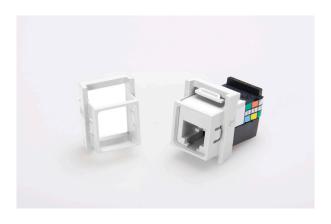

#### **APPLICATION**

Adapter bezels are used for installing Leviton QuickPort® connectors in CommScope SYSTIMAX® or Uniprise® wallplates and surface-mount boxes.

#### **FEATURES**

- Modular snap-in adapter bezel for CommScope wallplates and housings
- · Compatible with all QuickPort connectors
- · Available in black or white
- Bezels packaged individually and sold separately from connectors.

# **DESIGN CONSIDERATIONS**

- · Bezel color is visible after installation
- Install bezel to connector before placing into wallplate or housing