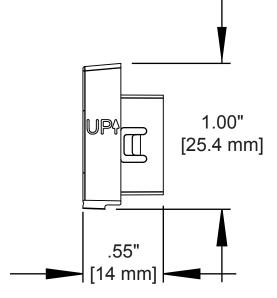

# PHYSICAL SPECIFICATIONS

Dimensions: 19.4 mm x 25.4 mm x 14 mm

Materials: ABS Plastic