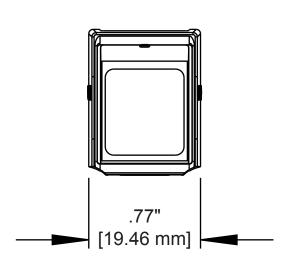

# PHYSICAL SPECIFICATIONS

Dimensions: 19.4 mm x 25.4 mm x 14 mm

Materials: ABS Plastic

# **Dimensions: Inches [mm]**

ISO 9001
REGISTERED
Quality Manufacturer

G/10 #3477 CommScope Bezel