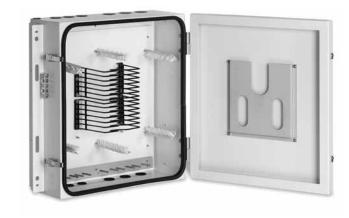

#### **APPLICATION**

Leviton's LightSpace VSC Series Vault Splice Enclosures provide an ideal central location for organizing and sorting optical fiber splices between outside plant (OSP) and indoor riser cables routed to cross connection equipment. The capacity of 288 fiber splices allows each VSC to support up to four 72-fiber DP-700 Optical Distribution Enclosures. Unit can be installed in a building entrance facility or outside plant vault. The VSC is an ideal match for stubbed DP-700 product, providing a single source for all fiber optic cable splice and cross connection requirements.

#### **FEATURES**

- · Full front access
- Dust proof, water-resistant enclosure
- Exterior conduit kit available for fiber pass-through to adjacent units
- · Aluminum construction for superior corrosion resistance.
- Capacity of up to 288 splices
- Accomodates a wide variety of Leviton splice trays
- Individual access to each splice tray
- Optional Cable Fitting Kit
- Optional Grounding/Bonding Kit

#### PHYSICAL SPECIFICATIONS

Dimensions: 22" x 20" x 8.75" Enclosure: Aluminum