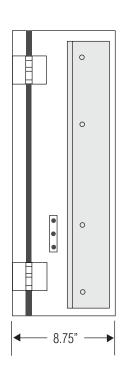

#### PHYSICAL SPECIFICATIONS

Dimensions: 22" x 20" x 8.75" Enclosure: Aluminum

### **DIMENSIONAL LINE ART**