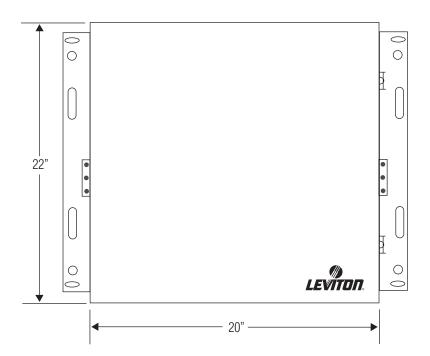

#### PHYSICAL SPECIFICATIONS

Dimensions: 22" x 20" x 8.75" Enclosure: Aluminum

### **DIMENSIONAL LINE ART**