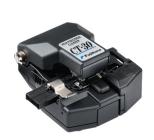

The **Fujikura CT-30A Cleaver** has established a reputation for proven durability and quality design. It comes in a small, lightweight size for easy handling. It offers 16 rotating positions and 3 height positions, and features 2-action operation, including fiber scrap collection. The blade life lasts through 48,000 cleaves.

## **FUJIKURA CT-30A CLEAVER**

- Applicable up to 12-fiber ribbon cleaving
- High precision cleaves
- 250 µm coated or 900 µm buffer fiber
- Single-mode or multimode use
- 16 position rotatable and replaceable blade
- 2-action operation including fiber scrap collection
- Fiber collector included