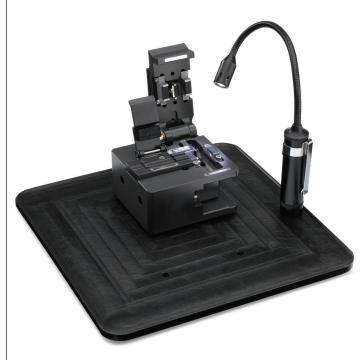

LYNX CLEAVER, GOOSENECK LED, WORK TRAY

Shown: LYNX Cleaver, Fujikura CT-30A Cleaver, Gooseneck LED, Work Tray

The compact and easy to use **LYNX Fiber Optic Cleaver** offers high precision cleaving at a low cost. The LYNX works with both 250 µm coated and 900 µm buffered fibers. A cleave angle of 90° +/- 0.5° is guaranteed, and the 16-position blade remains sharp through approximately 48,000 cleaves. Eliminate clean-up with the built-in waste holder. For a self-contained workspace, mount the LYNX to the optional work tray and use the gooseneck LED for task lighting.