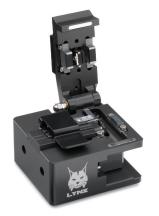

The compact and easy to use **LYNX Fiber Optic Cleaver** offers high precision cleaving at a low cost. The LYNX works with both 250 µm coated and 900 µm buffered fibers. A cleave angle of 90° +/- 0.5° is guaranteed, and the 16-position blade remains sharp through approximately 48,000 cleaves. Eliminate clean-up with the built-in waste holder. For a self-contained workspace, mount the LYNX to the optional work tray and use the gooseneck LED for task lighting.

## LYNX CLEAVER

- Compact, ergonomic design
- High precision cleaves
- 250 µm coated or 900 µm buffer fiber
- Single-mode or multimode use
- 16 position rotatable and replaceable blade
- 3-action operation
- Fiber disposal bin included