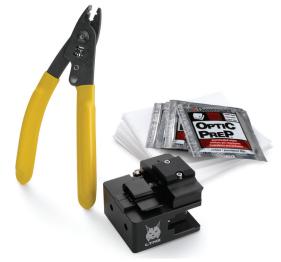

Both the LYNX cleaver and Fujikura CT-30A cleaver are available individually or as part of Leviton's FastCAM Tool Kit, which includes the cleaver, lint free dry wipes, alcohol pads, and a fiber stripper.

Tool Kit includes LYNX or CT-30A cleaver, jacket stripper, lint free dry wipes , and alcohol pads  $\,$ 

| FastCAM Tool Kit                     |           |
|--------------------------------------|-----------|
| Description                          | Part No.  |
| FastCAM® Tool Kit with LYNX Cleaver  | 49800-MSK |
| FastCAM Tool Kit with CT-30A Cleaver | 49800-SMK |
| Work Tray (LYNX only)                | 49886-LNT |
| Gooseneck LED (LYNX only)            | 49886-LGN |
| LYNX Cleaver                         | 49886-LNX |
| Fujikura CT-30A Cleaver              | 49886-CTA |