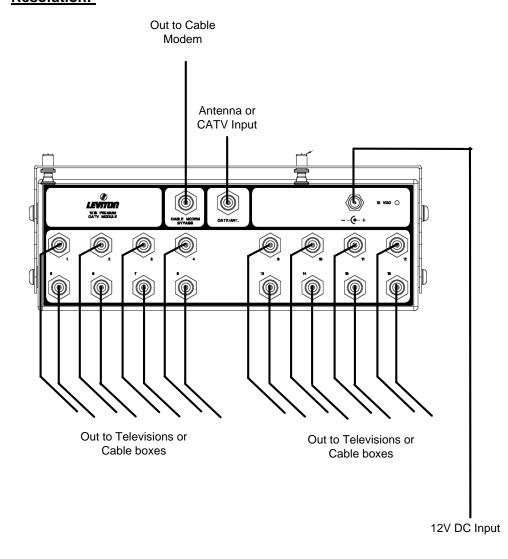

# **Application Note**

<u>Topic:</u> Application for 1x16 Premium CATV Module With Cable Modem Bypass

Application Note ID: CHBS0206085

#### Product:

1X16 Premium CATV Module

## Part Numbers Affected:

47693-16P

## Resolution:

NOTE: Ensure all unused ports are terminated using supplied termination caps