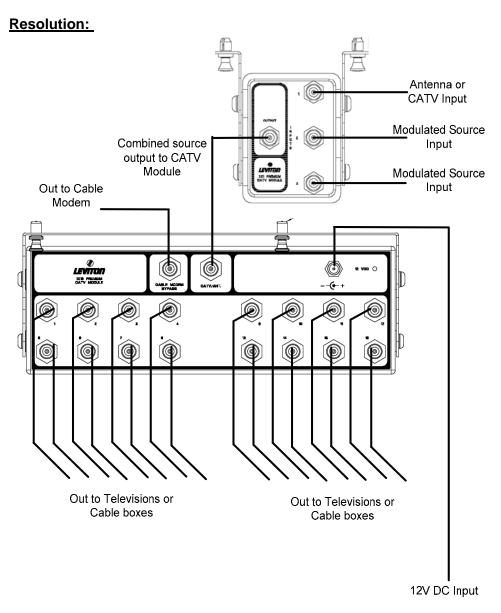

# **Application Note**

<u>Topic:</u> Application for 1x16 Premium CATV Module With 3 Combined Inputs and Cable Modem Bypass

Application Note ID: CHBS0206084

Version number:

1.0

Date: 2/06/2008

Author:

Bill Schoonover

Product Line:
Connected Home

Product: 1X16 Premium CATV

Module 3X1 Passive CATV Combiner

Part Numbers Affected:

47693-16P 47693-31P

Note: Ensure all unused ports are terminated using supplied termination caps.

## Resolution:

NOTE: Ensure all unused ports are terminated using supplied termination caps