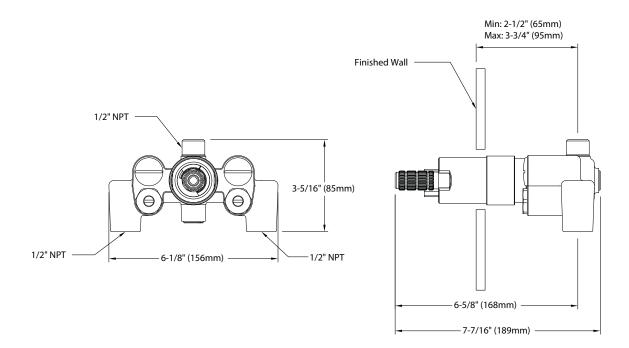

#### **SPECIFICATIONS**

Warranty
Lifetime Limited Warranty
(Residential Use)
One Vear (Commercial Use)

6.0 lbs.

Material

One Year (Commercial Use) Bronze

- Shipping Weight
- Shipping Dimensions 11-3/4"L x 7-1/4"W x 7-1/4"H