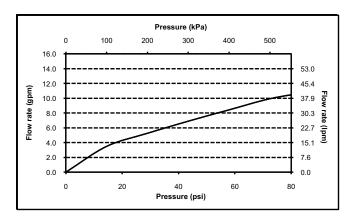

#### FEATURES

- Shape Memory Alloy (SMA) coil allows faster temperature response than conventional wax-type thermostatic valves
- Integrated Service Stops
- Corrosion resistant bronze valve body construction
- 1/2" NPT connection