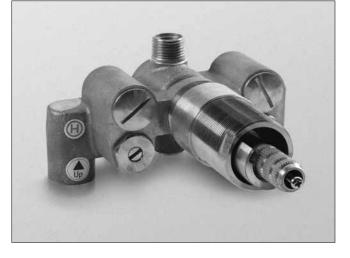

### 1/2" Thermostatic Mixing Valve

#### FEATURES

- Shape Memory Alloy (SMA) coil allows faster temperature response than conventional wax-type thermostatic valves
- Integrated Service Stops
- Corrosion resistant bronze valve body construction
- 1/2" NPT connection

#### PRODUCT SPECIFICATION

The thermostatic mixing valve shall feature the Shape Memory Alloy (SMA) for faster temperature response. Product shall have integrated service stops. Product shall have a 1/2" NPT connection. Product shall have a corrosion resistant bronze valve body construction. Thermostatic mixing valve shall be TOTO Model TSST.

#### 1/2" Thermostatic Mixing Valve