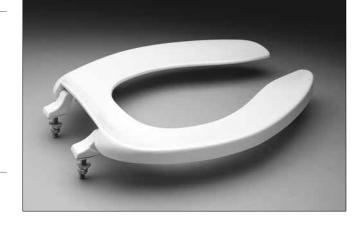

# **Commercial Seat**

## **FEATURES**

- Elongated open front toilet seat
- Mounting hardware included

## **MODELS**

SC534

## PRODUCT SPECIFICATION

Seat shall be model # SC534\_\_\_\_\_ Seat shall be solid plastic with open front seat. Seat shall have integral bumpers. Hinges to be color matched with noncorrosive nylon stud and nut.