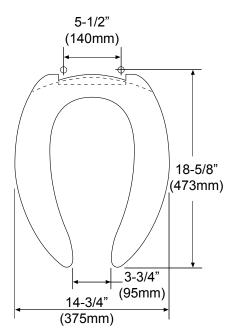

## **SPECIFICATIONS**

Warranty

Material

Shipping Weight

1-year limited warranty
Polypropylene

6 lbs.

Shipping Dimensions 18-1/2" x 14-1/2" x 3"

## PRODUCT SPECIFICATION

Seat shall be model # SC534\_\_\_\_\_ Seat shall be solid plastic with open front seat. Seat shall have integral bumpers. Hinges to be color matched with noncorrosive nylon stud and nut.