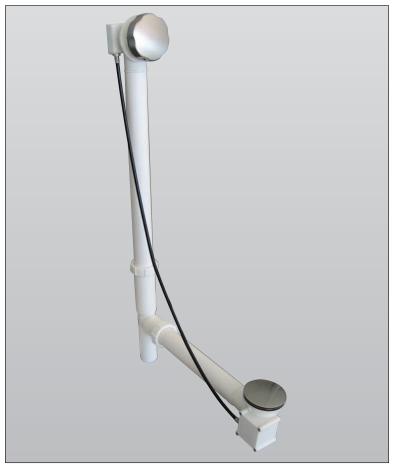

## **Tubular Cable Driven Bath Waste**

ABD100#CP - Cable Drain

- 1-1/2" Tubular white schedule 40 heavy duty polypropylene construction.
- Trimmable tubes and adjustable joints provides a precise fit on the job site.
- 27" cable length fits most tubs.
- Solid brass overflow head, stopper and bath drain for a top quality lasting finish.
- Low profile cable heads for tight installations.
- Easily rotated overflow head operates drain plunger.
- Sleek, adjustable large European mushroom stopper for a smooth finish and a positive seal.
- Removable stopper allows easy cleaning.
- For acrylic tubs.