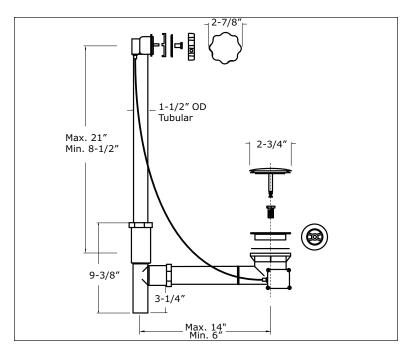

## **Tubular Cable Driven Bath Waste**

ABD100#CP - Cable Drain

- 1-1/2" Tubular white schedule 40 heavy duty polypropylene construction.
- Trimmable tubes and adjustable joints provides a precise fit on the job site.
- 27" cable length fits most tubs.
- Solid brass overflow head, stopper and bath drain for a top quality lasting finish.
- Low profile cable heads for tight installations.
- Easily rotated overflow head operates drain plunger.
- Sleek, adjustable large European mushroom stopper for a smooth finish and a positive seal.
- Removable stopper allows easy cleaning.
- For acrylic tubs.