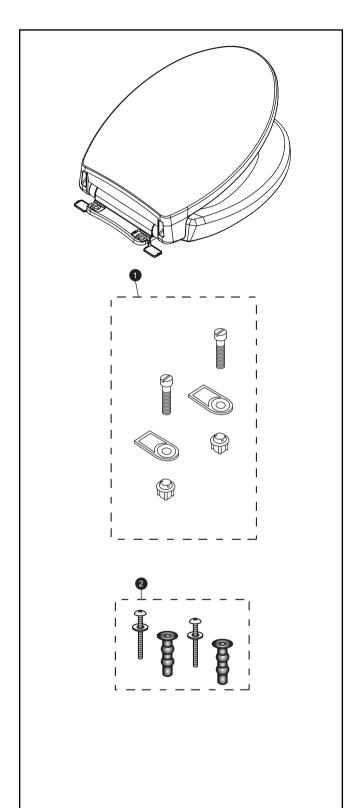

## SoftClose® Toilet Seat, Elongated, Closed Front

| Item | Part      | Description                |  |
|------|-----------|----------------------------|--|
| 1    | THU518#01 | Mounting Hardware Set      |  |
| •    | THU518#03 | Mounting Hardware Set      |  |
|      | THU518#04 | Mounting Hardware Set      |  |
|      | THU518#11 | Mounting Hardware Set      |  |
|      | THU518#12 | Mounting Hardware Set      |  |
|      | THU518#51 | Mounting Hardware Set      |  |
| 2    | THU651N   | Top Mounting Seat Hardware |  |
|      |           |                            |  |

**Note:** Manufactured by Centoco for TOTO USA, Inc. Seat has permanent bumpers on the seat (two) and lid (two). THU651N is used on skirted toilets.