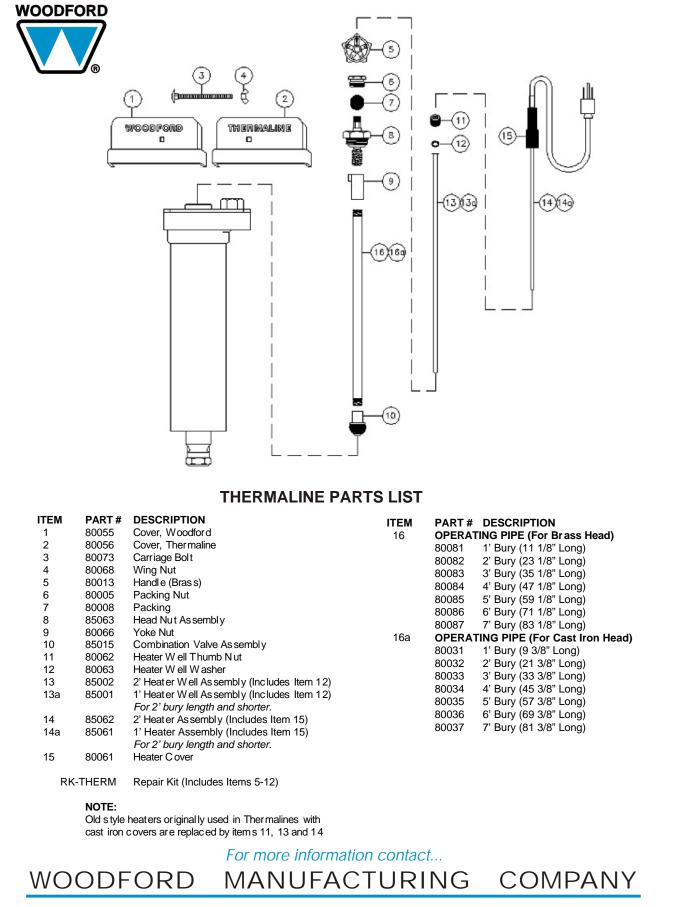

## **SPECIFICATIONS:**

**U.S. Patent Number -** 3,913,602

HEAD - Brass casting with 3/4" N.P.T. outlet.

**COVER -** Pressure molded polypropylene rigid structural foam.

**HEATER** - 15 watt (110-120V) portable insert heater with grounded metal alloy sheath and 3 prong standard plug.

**RISER PIPE -** 1' galvanized steel pipe. **Optional -** 1"brass pipe

**OPERATING PIPE -** 1/4" galvanized steel pipe. **Optional -** 1/4" brass pipe.

**INSULATION - Molded polyurethane foam.** 

CASING - 3 ¼" O.D. plastic tubing.

**VALVE** - Permanent type brass valve body with large hemispherical seating surface. 3/4" N.P.T. inlet.