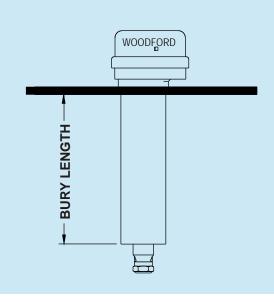

## SHIPPING WEIGHT -

| Bury Depth (ft) | 1   | 2 | 3    | 4  | 5    | 6  | 7    |
|-----------------|-----|---|------|----|------|----|------|
| Weight (lbs)    | 6.5 | 9 | 11.5 | 14 | 16.5 | 19 | 21.5 |

## Specify as follows:

"Water Connectors shall be Woodford Thermaline\_\_\_\_\_ft. Bury, with 15 watt portable insert heater, bonded polyurethane insulation, sanitary tight-line design."

When ordering, specify model and bury depth.