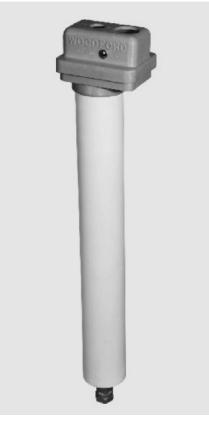

The Thermalineâ is a compact unit especially designed to provide water service to mobile homes. It is ideal wherever a freezeless sanitary tight line installation is needed, such as, waterers for livestock.

The Thermalineâ is protected from freezing by a bonded polyurethane foam insulation permanently molded in high strength plastic casing, and a 15 watt (110-120v) portable insert heater, which costs about a penny a day to operate even at  $50^{\circ}$  below zero.

The heater can be inserted and removed from the Thermalineâ without interrupting the water service.

Galvanized steel riser pipe with coal-tar coating on lower end, brass fittings, structural foam protective surface cover, and extra large cushion valve all combine to make the Thermalineâ water connector virtually maintenance free.

When not in use, wheel handle at surface level shuts off water below the frost line. Water above the frost line can be removed completely with forced air or suction pump.