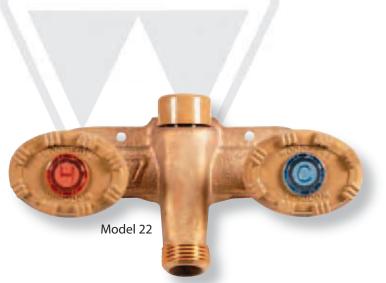

## WOODFORD 22 SERIES HOT/COLD WALL FAUCETS

**BECAUSE MAN** 

COLD

Now, the convenience of year-round outside cold and hot water is easy, reliable and maintenance-free.

Woodford models 22 and V22 are freezeless, anti-rupture, and drain automatically with the hose removed. Our patented Pressure Release Valve (PRV Stem) releases at approximately 300 psi, eliminating the chance of pipe rupture.

We've also improved water flow and added long-lasting, more ergonomic powder-coated oval handles. And Woodford quality comes at no extra charge.