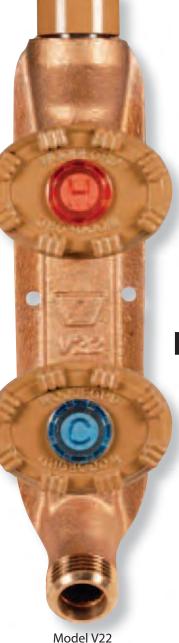

## WOODFORD 22 SERIES HOT/COLD WALL FAUCETS

**BECAUSE MAN** 

COLD

Now, the convenience of year-round outside cold and hot water is easy, reliable and maintenance-free.

Woodford models 22 and V22 are freezeless, anti-rupture, and drain automatically with the hose removed. Our patented Pressure Release Valve (PRV Stem) releases at approximately 300 psi, eliminating the chance of pipe rupture.

We've also improved water flow and added long-lasting, more ergonomic powder-coated oval handles. And Woodford quality comes at no extra charge.